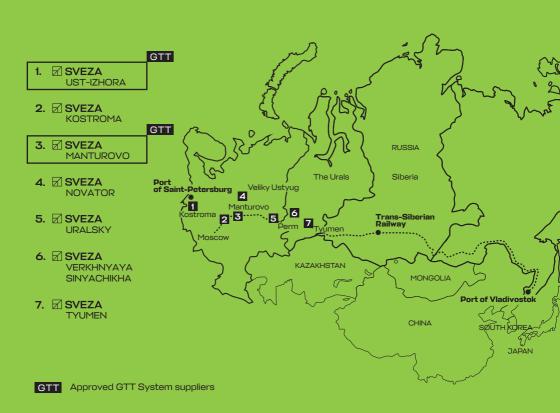

## SVEZA plywood is made of 100% birch wood

1400000 M<sup>3</sup> of wood panels annually

7000 employees

21% of the global production of birch plywood

200+ sizes and thicknesses

90 purchasing countries

plywood mills