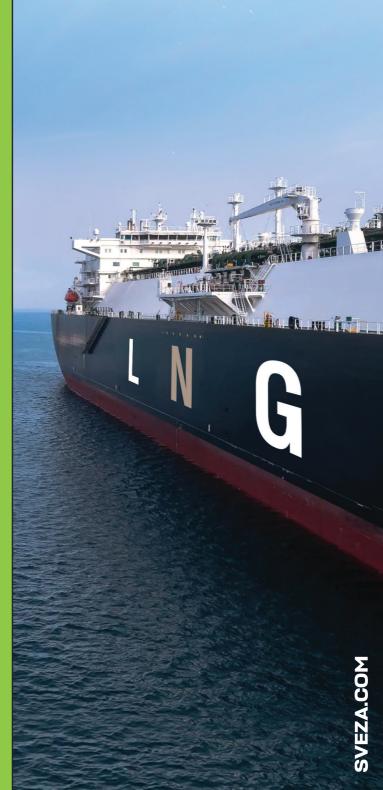

# SVEZA GAS

**100% BIRCH PLYWOOD** FOR THE LNG **INDUSTRY** 

**SVEZA** 

SVEZA Gas is specially designed and certified plywood for LNG cargo containment systems.