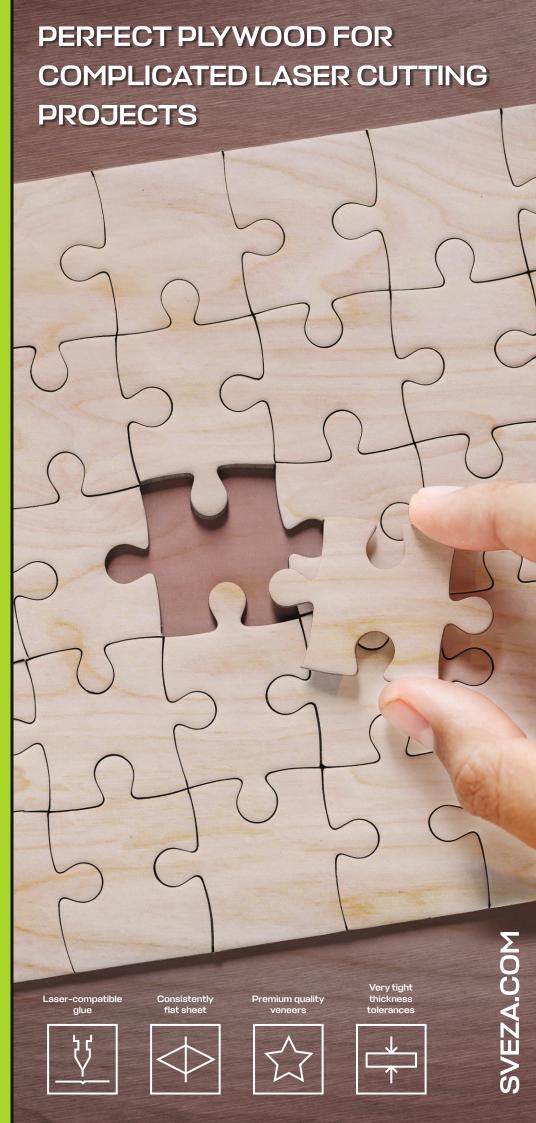

# **KEY BENEFITS**

100% birch veneers

Premium quality and natural beauty

Laser compatible

Clear glue

Consistently flat sheet

The world's only plywood less than 7 mm thick with guaranteed flatness

Hand-selected premium quality core veneers

Core completely free from knots

Very tight thickness tolerances

Thickness tolerance ±0.2 mm

SVEZA Puzzle can be made to the customer's specifications for thickness, number of plies, and tolerances.

COMPLIANCE -

**CARB** 