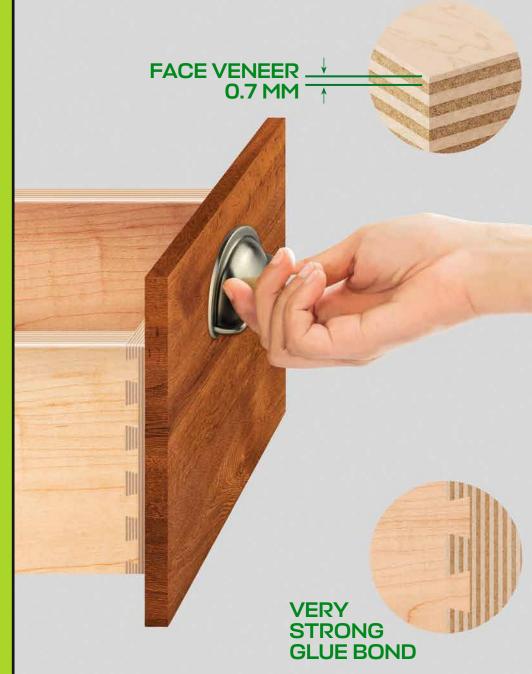

# READY FOR CUTTING AND MILLING

100% BIRCH
PLYWOOD READY
FOR MAKING
FURNITURE
COMPONENTS

THICKNESS TOLERANCES ±0.3 mm SVEZA, COM

SVEZA DRAWER IS SPECIALLY DESIGNED FOR MAKING DRAWER SIDES AND FURNITURE COMPONENTS WHERE THE PRODUCTION PROCESS INVOLVES CUTTING, MILLING, AND MACHINING OF PLANES AND EDGES. EXTRA CONTROL OF BONDING STRENGTH PROVIDES FOR AN IDEAL DOVETAIL JOINT. THICKER FACE VENEERS ARE PERFECT FOR EXTRA SANDING AND PAINTING.

#### **KEY BENEFITS**

100% birch veneers

Exceptional bonding strength

Tight thickness tolerances

Face veneer ≥ 0.7 mm

All sheets in one direction, best side up

Oval patch