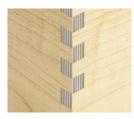

# READY FOR CUTTING AND MILLING

100% BIRCH
PLYWOOD READY
FOR MAKING
FURNITURE
COMPONENTS

THICKNESS TOLERANCES ±0.3 mm SVEZA, COM

SVEZA DRAWER IS SPECIALLY DESIGNED FOR MAKING DRAWER SIDES AND FURNITURE COMPONENTS WHERE THE PRODUCTION PROCESS INVOLVES CUTTING, MILLING, AND MACHINING OF PLANES AND EDGES. EXTRA CONTROL OF BONDING STRENGTH PROVIDES FOR AN IDEAL DOVETAIL JOINT. THICKER FACE VENEERS ARE PERFECT FOR EXTRA SANDING AND PAINTING.

#### **KEY BENEFITS**

100% birch veneers

Exceptional bonding strength

Tight thickness tolerances

Face veneer ≥ 0.7 mm

All sheets in one direction, best side up

Oval patch