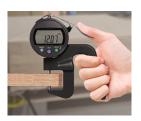

## THICKNESS TOLERANCES

## SIZE TOLERANCES

| Panel<br>thickness, mm | Tolerance,<br>mm | Panel<br>length/width, mm | Tolerance,<br>mm |
|------------------------|------------------|---------------------------|------------------|
| 3-5                    | ±0.2             | 1220/1250                 | ±3.0             |
| 6-15                   | ±0.3             | 1500/1525                 | ±4.0             |
| 18-30                  | ±0.5             | _                         |                  |